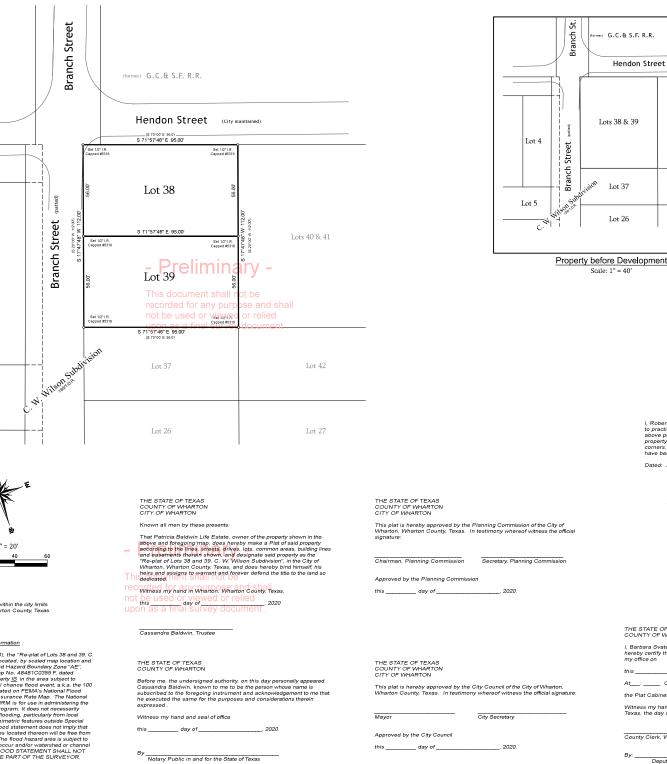

I. Robert W. Kolacryu am authorized under the laws of the State of Toxas to practice the Rofession of Land Surveying and hereby certify that the above plat is frue and correct, was prepared from an actual survey of the property made under my supervision on the Ground and that all boundary corners, angle points, points of curvature and other points of reference have been marked with iron mouments.

Dated: January 30, 2020 nent shall not be Robert W. Kolacny Registered Professional Land Surveyor No. 5319 Ph. (979) 532-8056

> Preliminary Plat of the Re-plat of Lots 38 and 39 C. W. Wilson Subdivision **City of Wharton** in the A. Jackson Lg., A-34 Wharton County, TX

1 Lot 0 Reserves 1 Block 03/16/2020 Developers : Patricia Baldwin Life Estate ROBERT c'o Cassandra Baldwin Erie Estate 820 Branch St. Wharton, TX 77488 KOLACNY FILE: Replat Lots 38, 39 SD.dwg PROJECT: W/Whartor/City/Branch CRD: STorres.CRD BY: PV Arriaga - Registered Professional Land Surveyo OFFICE (979) 532-8058 - kolacny.survey@gmail.com

<u>Note</u>: This tract is located wholly within the city limits of the City of Wharton. Wharton County, Texa:

Lot 4

Lot 5

#### Flood Hazard Boundary Information

As of this date (March, 2020), the "Re-plat of Lots 38 and 39, C. W. Wilson Subdivision", is located, by scaled map location and graphic plotting only, in Flood Hazard Boundary Zone "AE", Community No. 480654, Map No. 48481C0355 F, dated Community No. 480654. Map No. 48481C0355 F. dated DECEMBER 21, 2017. Property [5] in the area subject to inundation by the 1% annual chance flood event, a k.a. the 100 Year Flood Plain, as designated on FEMA's National Flood Insurance Program Flood Insurance Rate Map. The National Flood Insurance Program. FloM is for use in administering the National Flood Insurance Program. It does not necessarily identify all areas subject to flood istatement does not imply that Flood nazard Areas. This flood statement does not imply that the property and/or structures located thereon will be thee from flooding or flood damage. The flood hazard area is subject to change as detailed studies occur and/or watershed or channel conditions change. THIS FLOOD STATEMENT SHALL NOT CREATE LIABILITY ON THE PART OF THE SURPEYOR.

G.C.& S.F. R.R.

Lots 38 & 39

Lot 37

Lot 26

Scale: 1" = 40

Hendon Street (City mat

Lots 40 & 41

Lot 42