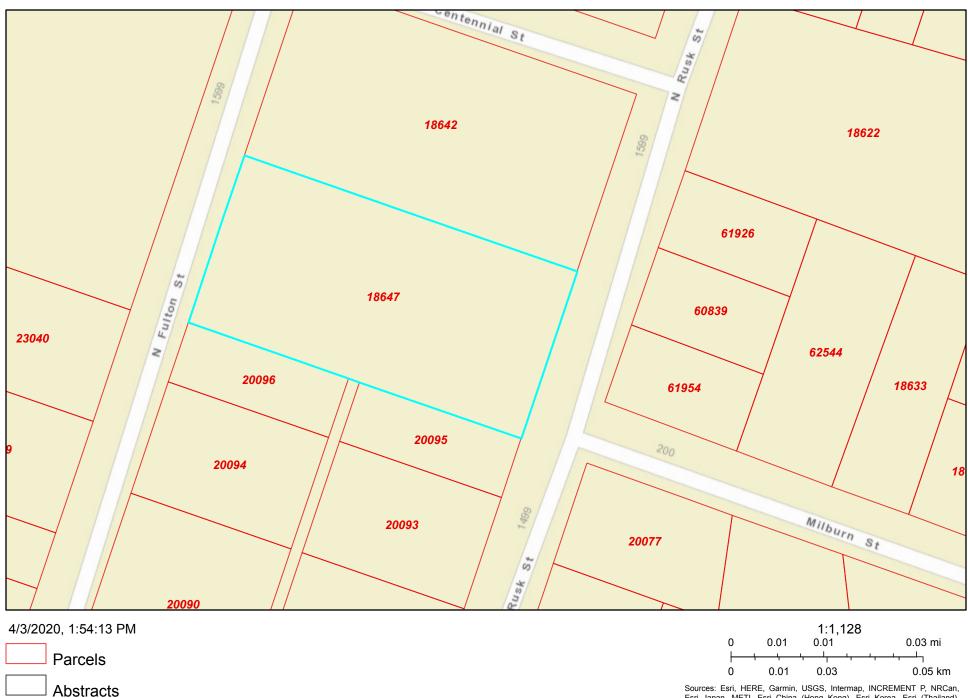

## 1506 N Fulton

Sources: Esri, HERE, Garmin, USGS, Intermap, INCREMENT P, NRCan, Esri Japan, METI, Esri China (Hong Kong), Esri Korea, Esri (Thailand),

Wharton Central Appraisal District, BIS Consulting - www.bisconsulting.com

# Property ID: R018647 For Year 2020

**♀**Мар

## ■ Property Details

| Account            | Account                                                  |  |  |  |  |  |
|--------------------|----------------------------------------------------------|--|--|--|--|--|
| Property ID:       | R018647                                                  |  |  |  |  |  |
| Legal Description: | WM.KINCHELOE BLOCK 64H,64I Acres:1.0340                  |  |  |  |  |  |
| Geographic ID:     | 10745-064-370-00                                         |  |  |  |  |  |
| Agent Code:        |                                                          |  |  |  |  |  |
| Туре:              | R - REAL PROPERTY                                        |  |  |  |  |  |
| Location           |                                                          |  |  |  |  |  |
| Address:           | 1506 N FULTON                                            |  |  |  |  |  |
| Map ID:            |                                                          |  |  |  |  |  |
| Owner              |                                                          |  |  |  |  |  |
| Name:              | WHARTON PARTNERS LLC                                     |  |  |  |  |  |
| Mailing Address:   | 602 WINSTON LANE<br>SUGAR LAND, TX 77479                 |  |  |  |  |  |
| % Ownership:       | 100.0%                                                   |  |  |  |  |  |
| Exemptions:        | For privacy reasons not all exemptions are shown online. |  |  |  |  |  |