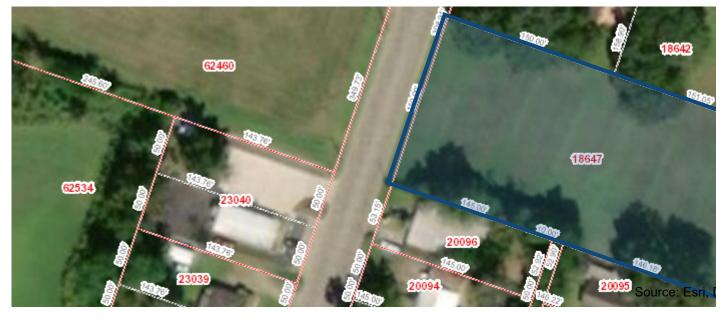

## 1506 N Fulton

Sources: Esri, HERE, Garmin, USGS, Intermap, INCREMENT P, NRCan, Esri Japan, METI, Esri China (Hong Kong), Esri Korea, Esri (Thailand),

Wharton Central Appraisal District, BIS Consulting - www.bisconsulting.com

# Property ID: R018647 For Year 2020

**♀**Мар

## ■ Property Details

| Account            | Account                                                  |  |  |  |  |  |
|--------------------|----------------------------------------------------------|--|--|--|--|--|
| Property ID:       | R018647                                                  |  |  |  |  |  |
| Legal Description: | WM.KINCHELOE BLOCK 64H,64I Acres:1.0340                  |  |  |  |  |  |
| Geographic ID:     | 10745-064-370-00                                         |  |  |  |  |  |
| Agent Code:        |                                                          |  |  |  |  |  |
| Туре:              | R - REAL PROPERTY                                        |  |  |  |  |  |
| Location           |                                                          |  |  |  |  |  |
| Address:           | 1506 N FULTON                                            |  |  |  |  |  |
| Map ID:            |                                                          |  |  |  |  |  |
| Owner              |                                                          |  |  |  |  |  |
| Name:              | WHARTON PARTNERS LLC                                     |  |  |  |  |  |
| Mailing Address:   | 602 WINSTON LANE<br>SUGAR LAND, TX 77479                 |  |  |  |  |  |
| % Ownership:       | 100.0%                                                   |  |  |  |  |  |
| Exemptions:        | For privacy reasons not all exemptions are shown online. |  |  |  |  |  |